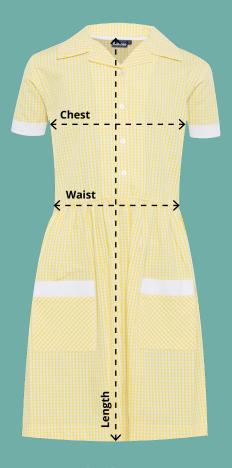

#### Waist

Measure from one side of the waist to the other with the dress laid down flat.

### **Chest (At 2cm from underarm)**

Measure across the chest at 2cm below the underarm with the garment laid flat.

#### Length (Under collar to hem)

Measure from the bottom of the collar on the back of the dress to the hem.

**Ayr Dress Code:** AAAA111798 (913108)

| Ayr Dress    |      |      |      |      |      |     |      |       |       |       |
|--------------|------|------|------|------|------|-----|------|-------|-------|-------|
| Age          | 3-4  | 4-5  | 5-6  | 6-7  | 7-8  | 8-9 | 9-10 | 10-11 | 11-12 | 12-13 |
| Waist (cm)*  | 32   | 33.5 | 34.5 | 35.5 | 36.5 | 38  | 39.5 | 41.5  | 43.5  | 45.5  |
| Chest (cm)*  | 33.5 | 34.5 | 35.5 | 36.5 | 37.5 | 39  | 40.5 | 42.5  | 44.5  | 46.5  |
| Length (cm)* | 54   | 58   | 62   | 66   | 70   | 74  | 79   | 84    | 89    | 94    |